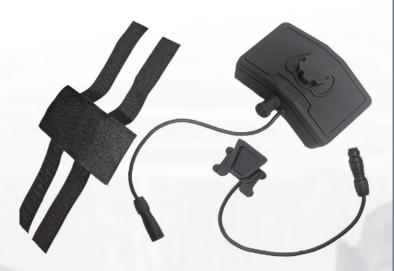

## EXTERNAL BATTERY PACK KIT G50

## EXTERNAL POWER SURCE FOR AGM NVG-40/NVG-50

The AGM External Battery Pack Kit is the power source for extended operational time for AGM NVG night vision binoculars devices.

Takes two CR123A Lithium batteries (or CR123 type rechargeable batteries) or four AA size Alcaline batteries (or AA size rechargeable batteries). The unit is equipped with cable with Lemo connector. The operating time of AGM NVG with External Battery Pack Kit is up to 80 hours.

AGM External Battery Pack Kit G50 inclusdes: Battery Pack, NVG Interface Shoe with Connector, Velcro® Battery Case Holdere

MAIN OFFICE
173 West Main Street | PO Box 962 | Springerville | AZ 85938 | USA Tel. +1.928.333.4300 | info@agmglobalvision.com
www.agmglobalvision.com