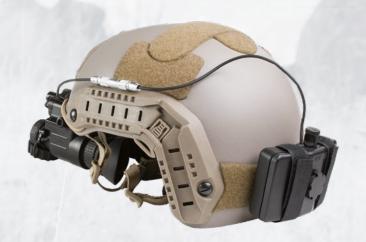

The NVG with installed optional NVG Interface Shoe with Connector can be used in conjunction with the Battery Pack for longer run times. When the Battery Pack is connected, it works in conjunction with an internal NVG power source.

When NVG is used as goggle system, the Battery Pack can be installed with Battery Pack Bracket or Nylon Bag on the back side of the helmet or headgear.

The Battery Pack connects to the NVG Interface Shoe using the Lemo connector.