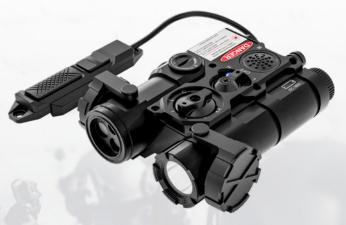

## WEAPON LASER AIMING DEVICE

The WLAD Weapon Laser Aiming Device is a CLASS 1 laser consisting of a green visible aiming laser, a near-infrared (near-IR) aiming laser, IR illuminator and 300 lm LED illuminator.

The function of the WLAD is to provide an operator with highly collimated aiming lasers for precision aiming and targeting visible in low light conditions and in conjunction with night vision devices for night time applications. The focusable near-IR Illuminator floods the area of interest with near-infrared light only visible when used with night vision devices.

- Rapid active target acquisition
- True night vision compatible mode
- Six function modes
- User selectable constant wave or pulsed modes of flashlight
- 300 Lumen LED flashlight
- Tactical remote switch
- Co-boresighted aiming lasers
- Low base design
- IP68 waterproof
- 3-Year Warranty