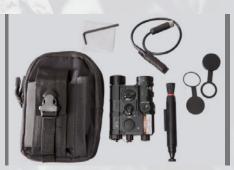

Package includes: Aiming/Illumination Module, Remote Switch, Operation Manual, Soft Carrying Case, Clean Brush, Clean Cloth

| 1                           | IR LASER                                     | GREEN LASER                    | IR ILLUMINATOR |
|-----------------------------|----------------------------------------------|--------------------------------|----------------|
| Class                       |                                              | Class 1                        |                |
| Output Power                | <0.2 mW                                      | <1 mW                          | <0.7 mW        |
| Operating<br>Distance       | > 200 m                                      | > 25 m<br>(in direct sunlight) | > 100 m        |
| Divergence                  | 0.5+0.3 mrad                                 | 0.5+0.3 mrad                   | 1-100 mrad     |
| Wavelength                  | 850±15 nm                                    | 520±10 nm                      | 830±15 nm      |
| W/E Adjusment               | 0.25 mil                                     |                                |                |
| Retention after 1,000 Shots | 1 mrad                                       |                                |                |
| Battery Type                | One 18650 Li-Ion rechargeable battery (3.7V) |                                |                |
| Operating<br>Temperature    | -20°C to 50°C (-4°F to 131°F)                |                                |                |
| Water & Dust<br>Proof       | IP68                                         |                                |                |
| Shockproof                  | 1,200 G                                      |                                |                |
| Color                       | Black (WLAD-1B) / Tan (WLAD-1T)              |                                |                |
| Dimensions                  | 113 × 77 × 42 mm (4.3 × 3.0 × 1.5 in)        |                                |                |
| Weight                      | 298 g ( 10.5 oz)                             |                                |                |