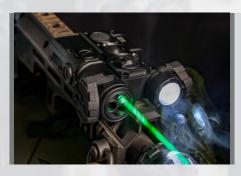

The function of the WLAD is to provide an operator with highly collimated aiming lasers for precision aiming and targeting visible in low light conditions and in conjunction with night vision devices for night time applications. The focusable near-IR Illuminator floods the area of interest with near-infrared light only visible when used with night vision devices.

- Rapid active target acquisition
- True night vision compatible mode
- Six function modes
- User selectable constant wave or pulsed modes of flashlight
- 300 Lumen LED flashlight
- Tactical remote switch
- Co-boresighted aiming lasers
- Low base design
- IP68 waterproof
- 3-Year Warranty