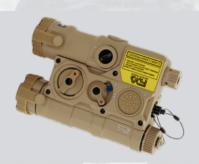

## WEAPON LASER AIMING DEVICE

The WLAD Weapon Laser Aiming Device is a CLASS 1 laser consisting of a green visible aiming laser, a near-infrared (near-IR) aiming laser, IR illuminator and 300 lm LED illuminator.

Package includes: Aiming/Illumination Module, Remote Switch, Operation Manual, Soft Carrying Case, Clean Brush, Clean Cloth

| 1                           | IR LASER                                     | GREEN LASER                    | IR ILLUMINATOR |
|-----------------------------|----------------------------------------------|--------------------------------|----------------|
| Class                       |                                              | Class 1                        |                |
| Output Power                | <0.2 mW                                      | <1 mW                          | <0.7 mW        |
| Operating<br>Distance       | > 200 m                                      | > 25 m<br>(in direct sunlight) | > 100 m        |
| Divergence                  | 0.5+0.3 mrad                                 | 0.5+0.3 mrad                   | 1-100 mrad     |
| Wavelength                  | 850±15 nm                                    | 520±10 nm                      | 830±15 nm      |
| W/E Adjusment               | 0.25 mil                                     |                                |                |
| Retention after 1,000 Shots | 1 mrad                                       |                                |                |
| Battery Type                | One 18650 Li-Ion rechargeable battery (3.7V) |                                |                |
| Operating<br>Temperature    | -20°C to 50°C (-4°F to 131°F)                |                                |                |
| Water & Dust<br>Proof       | IP68                                         |                                |                |
| Shockproof                  | 1,200 G                                      |                                |                |
| Color                       | Black (WLAD-1B) / Tan (WLAD-1T)              |                                |                |
| Dimensions                  | 113 × 77 × 42 mm (4.3 × 3.0 × 1.5 in)        |                                |                |
| Weight                      | 298 g ( 10.5 oz)                             |                                |                |